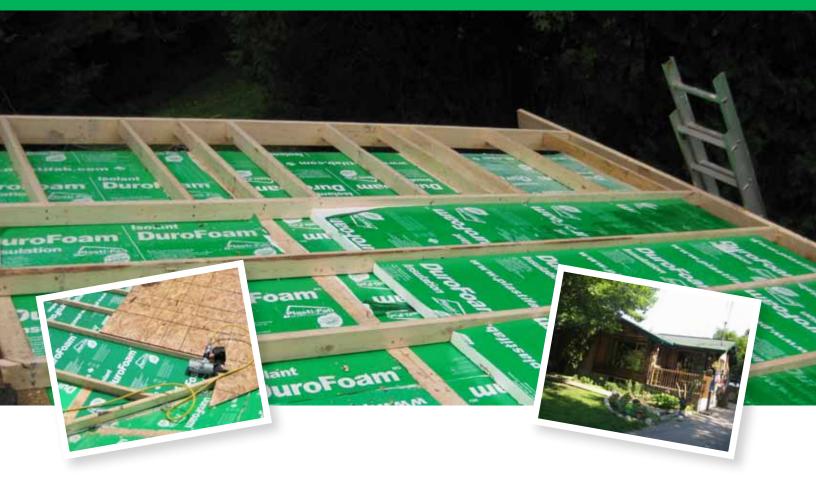

## DuroFoam<sup>®</sup> insulation helps a Quebec homeowner cut utility bills on rustic log home

After acquiring an idyllic log home in the forested countryside of Val des Monts, Quebec, the Brossard family was thrilled with everything about their new home, except the utility bills. In a region where winter temperatures routinely dip below -20 degrees Celsius, heating the home became a financial burden during the winter months. In addition to its poor insulation, the home's unventilated, low-sloped roof regularly formed ice dams along the eaves.

Homeowner Francois Brossard enlisted the help of local contractor YVEX Construction to boost the home's energy efficiency by adding Plasti-Fab® DuroFoam® insulation to the roof.

Crews removed the home's existing roofing and layered DuroFoam expanded polystyrene insulation over the cathedral ceiling. DuroFoam insulation offers the long-lasting thermal protection of expanded polystyrene with a thin film facing applied to both sides for added durability during cutting, handling and installation.

durable product and it minimized the amount of waste created from cutting it on the roof," said Brossard. "With the facings you get a good, clean cut."

A new layer of roof sheathing was attached to dimensional lumber nailers, creating a vented roof and solving Brossard's ice damming issues.

"With the DuroFoam and roof ventilation, it is much cooler in summer time and warmer in winter time," he said. "We

have seen a 15 percent improvement in our utility bills."

"The roof can be a major source of heat loss in a home," Brossard added. "DuroFoam is a great solution for owners of cabins or cottages with cathedral ceilings. We are getting a great return on our investment."